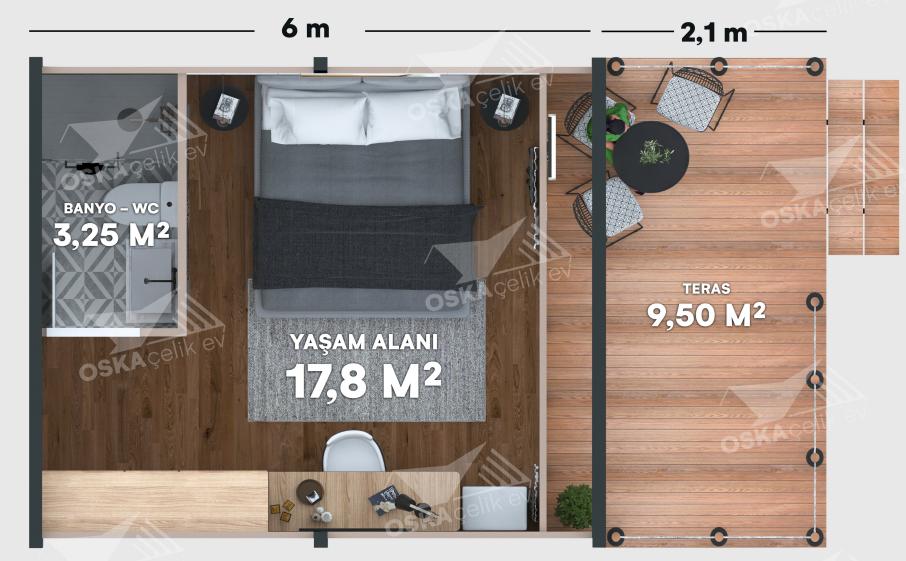

## FLOOR PLAN

Gross Total Area: 35 M<sup>2</sup>

4,4 m

**GENEL : 35 M<sup>2</sup>** 