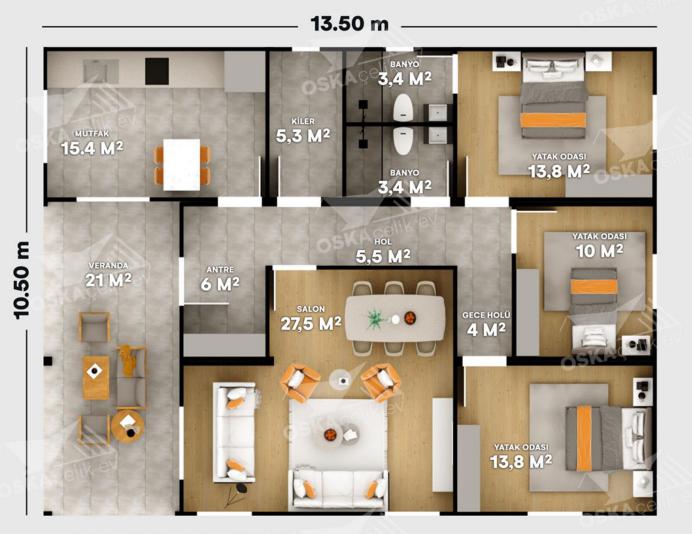

## FLOOR PLAN

Gross Total Area: 142 M<sup>2</sup>

**GENEL TOPLAM : 142 M<sup>2</sup>** 