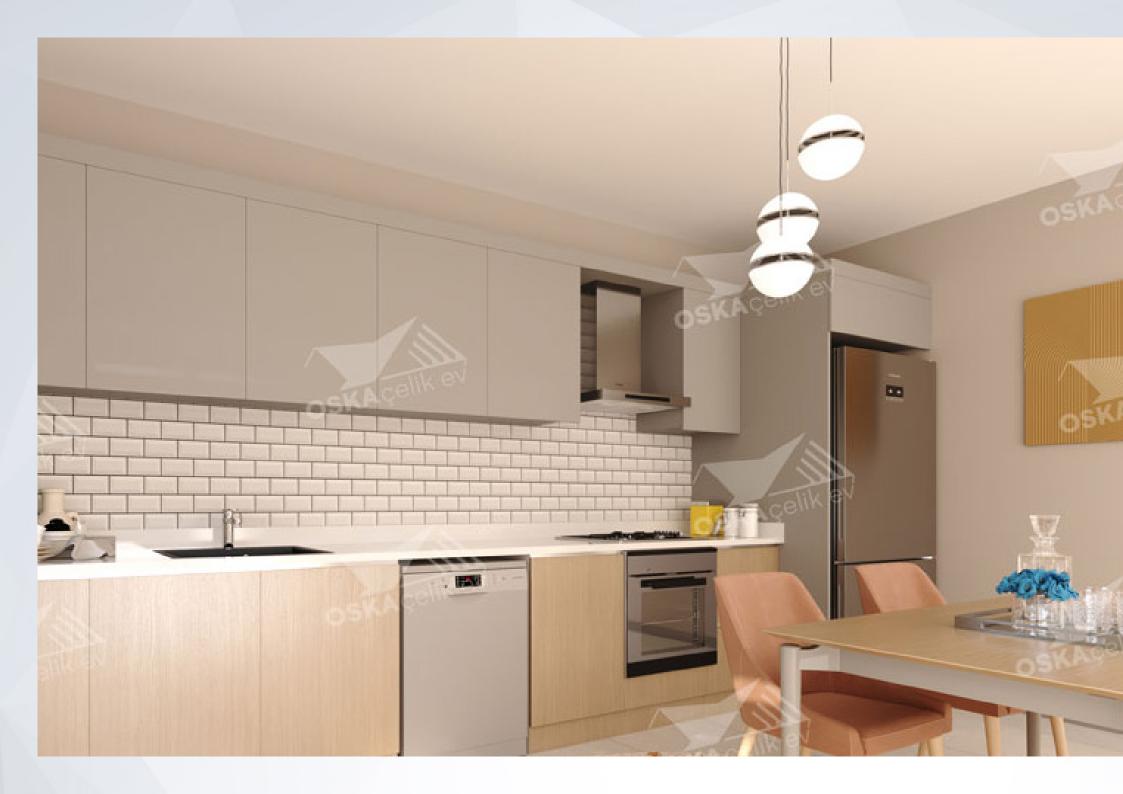

### OSKA STEEL HOUSE

- TECHNICAL BUILDING SPECIFICATIONS - Modular Vista Series 142 m2 3+1

| SYSTEM            | Layer 1            | The main carriers of the building consist of galvanized 100*100*3 mm box profile,                                                                                                                           |
|-------------------|--------------------|-------------------------------------------------------------------------------------------------------------------------------------------------------------------------------------------------------------|
|                   | Layer 2            | The building's floor carriers consist of galvanized 50*100*3 mm box profiles,                                                                                                                               |
|                   | Layer 3            | The partition walls of the building consist of S280 steel class 90 galvanized light steel panels.                                                                                                           |
| GROUND            | Layer 1            | The building's floor carriers consist of galvanized 50*100*3 mm box profiles,                                                                                                                               |
|                   | Layer 2            | 1.00 mm rolled trapezoidal sheet metal is applied on the box profile,                                                                                                                                       |
|                   | Layer 3            | Q188/188 steel mesh reinforcement is applied on the trapezoidal sheet,                                                                                                                                      |
|                   | Layer 4            | C30 class ready-mixed concrete is applied at a height of 6-7 cm,                                                                                                                                            |
|                   |                    |                                                                                                                                                                                                             |
|                   | Layer 5            | Ceramics are applied on the bathroom floor and walls (up to the ceiling),                                                                                                                                   |
|                   | Layer 6            | Class 32 laminate flooring and wooden skirting boards are used in the rooms.                                                                                                                                |
|                   | BETOPAN            | 12.5 mm thick boardex sheet on light steel panel,                                                                                                                                                           |
|                   |                    | Moisture barrier on OSB,                                                                                                                                                                                    |
|                   |                    | 10 mm thick wood patterned betopan on the moisture barrier,                                                                                                                                                 |
|                   | BOARDEX            | Betopan is painted with silicone exterior paint and patina is applied.                                                                                                                                      |
|                   | APPLICATION        | 12.5 mm thick boardex sheet on light steel panel,<br>Mesh exterior plaster is applied on Boardex and Filli Boya brand silicone exterior paint is applied on it.                                             |
|                   |                    | 10 cm thick 50 kg/m <sup>3</sup> density double layer (5+5) mineral wool board is used between the light steel panel.                                                                                       |
| INTERIOR WALLS    | Layer 1<br>Layer 2 | Double layer 12.5 mm thick white gypsum board on light steel panel,                                                                                                                                         |
|                   | Layer 3            | In bathrooms, a single layer of 12.5 mm thick green plasterboard is placed on a steel panel.                                                                                                                |
| MALLS             | Layer 4            | 2 layers of plaster are applied on the drywall,                                                                                                                                                             |
|                   | Layer 5            | After sanding and priming, it is painted with 2 layers of silicone interior paint.                                                                                                                          |
|                   | Layer 1            | 10 cm thick 50 kg/m <sup>3</sup> density double layer mineral wool sheet between light steel panel,                                                                                                         |
|                   | Layer 2            | 11 mm OSB sheet is applied on light steel panel.                                                                                                                                                            |
|                   | Layer 3            | 12.5 mm single layer white plasterboard is applied on OSB,                                                                                                                                                  |
| CEILING           | Layer 4            | 2 layers of plaster are applied on the drywall,                                                                                                                                                             |
|                   | Layer 5            | After sanding and priming, it is painted with 2 layers of ceiling plastic paint.                                                                                                                            |
|                   | Layer 5            | Suspended ceiling will be applied in wet areas.                                                                                                                                                             |
|                   | Dimensions         | Window dimensions and openings are made according to the project,                                                                                                                                           |
|                   | PVC Profiles       | WINER brand ER 60 Super series White color PVC is used,                                                                                                                                                     |
| WINDOW            | Swatter            | All windows will be fitted with fly screens that are appropriate to their size.                                                                                                                             |
|                   | Glasses            | 4+12+4 tempered double glass is used                                                                                                                                                                        |
|                   | Sill               | Window sills are made around the exterior facade                                                                                                                                                            |
|                   | А                  | Electrical installation is drawn from under the plaster in accordance with the electrical project.                                                                                                          |
|                   | В                  | HES brand flare cable is used                                                                                                                                                                               |
| ELECTRICAL        | С                  | SIEMENS brand fuse and SIEMENS brand residual current relay                                                                                                                                                 |
| INSTALLATIONS     | D                  | 2 sockets and 1 satellite line in the rooms, sufficient sockets in the kitchen, 1 socket in the bathroom, 1 socket on the                                                                                   |
|                   | TO                 | Wall sconces, corridor and bathroom lighting will be made by the MANUFACTURER.                                                                                                                              |
|                   | F                  | Ceiling chandeliers belong to the customer                                                                                                                                                                  |
|                   | А                  | The plumbing is installed under the plaster in accordance with the mechanical project.                                                                                                                      |
|                   | В                  | HAKAN or FIRAT brand plastic pvc and pprc pipes will be used.                                                                                                                                               |
| SANITARY SYSTEM   | С                  | Sink tap, Kitchen tap, Sink, Shower tap, Shower system, Shower strainer, Hilton cabinet compatible sink and WC will                                                                                         |
| SANITART STSTEIVI | L                  | made by the MANUFACTURER. (CUSTOMER can make a selection within price limits.)                                                                                                                              |
|                   | D                  | The shower cabin will be made by the MANUFACTURER,                                                                                                                                                          |
|                   | TO                 | Kitchen countertop marble and countertop backsplash ceramics will be made by the MANUFACTURER.                                                                                                              |
|                   | Kitchen Cabinet    | Body: White MDF-LAM, Cover: MDF-LAM, Back 8 mm White CHIPBOARD-LAM, Rails HAFELE brand and medallion fro                                                                                                    |
|                   |                    | the bottom, Opening: Single rail, Handle will be installed. Brake system is used on drawer and cabinet doors. In our                                                                                        |
|                   |                    | standard application, 4 drawers and cabinet doors open to the right and left.                                                                                                                               |
|                   |                    | Body: White MDF-LAM, Cover: MDF-LAM, Mirror and Metal handle will be attached.                                                                                                                              |
| FURNITURE AND     |                    | Body: White MDF-LAM, Cover: MDF-LAM, Back: 8 mm Single Faced CHIPBOARD-LAM, Mirror and Metal handle will b                                                                                                  |
| DOORS             | Cloakroom          | attached.                                                                                                                                                                                                   |
|                   | Glassless Door     | Door dimensions: 209*90*12, Frame: 35 mm thick, Side sills: 10 cm wide and 12 mm thick, Top sills: Interlocking 21 c<br>wide and 10 mm thick, Lock: Kale brand, Hinge: Baydoor brand Lacquered painted door |
| ROOF              |                    | In SANDWICH PANEL applications; Anthracite colored sandwich panel is used on steel construction.                                                                                                            |
|                   |                    | Polyurethane/Polyisocyanurate Density (EN 1602) 40 (±2) kg / m3 / 41 (±2) kg/m3. Polyurethane thickness 40 mm.                                                                                              |
|                   |                    | Hidden groove application is made with 0.6 mm galvanized sheet metal.                                                                                                                                       |
| OUTSIDE DOOR      |                    | Steel Door                                                                                                                                                                                                  |
| AIR               |                    | In line with customer demand, a concealed installation is made for air conditioning with additional pricing. Copper                                                                                         |
| CONDITIONING      |                    | pipe, waste water line and electrical terminal are installed as installation. The CUSTOMER will provide the air                                                                                             |
|                   |                    | pipe, maste mater line and electrical terminal are installed as installation. The COSTONER will provide the all                                                                                             |