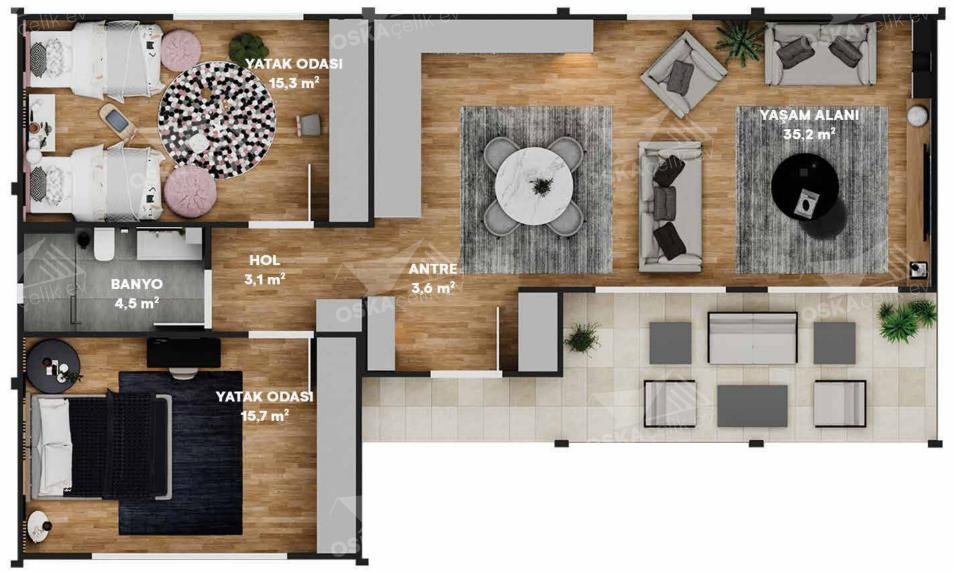

# Gross 105 M<sup>2</sup> 2+1 Modular House

**Instant Home Comfort: Installation in 24 Hours** 























# FLOOR PLAN

Gross Total Area: 105 M<sup>2</sup>





GENEL 105m<sup>2</sup>

# TECHNICAL SPECIFICATIONS



#### **OSKA STEEL HOUSE**

- TECHNICAL BUILDING SPECIFICATIONS - Modular Deluxe Series 105 m2 2+1

| SYSTEM  Layer 1 The main carriers of the building consist of galvanized 500*100*3 mm box profile,  Layer 3 The partition walls of the buildings consist of galvanized 50*100*3 mm box profiles,  Layer 1 The building's floor carriers consist of galvanized 50*100*3 mm box profiles,  Layer 2 1.00 mm rolled trapezoidal sheet metal is applied on the trapezoidal sheet,  Layer 3 1.0188/188 steel mesh reinforcement is applied on the trapezoidal sheet,  Layer 4 (2.30 class ready-mixed concrete is applied at a height of 6-7 cm,  Layer 5 (20 ceramics are applied on the bathroom floor and walls (up to the ceiling),  Layer 6 (2.32 21 aminate floori